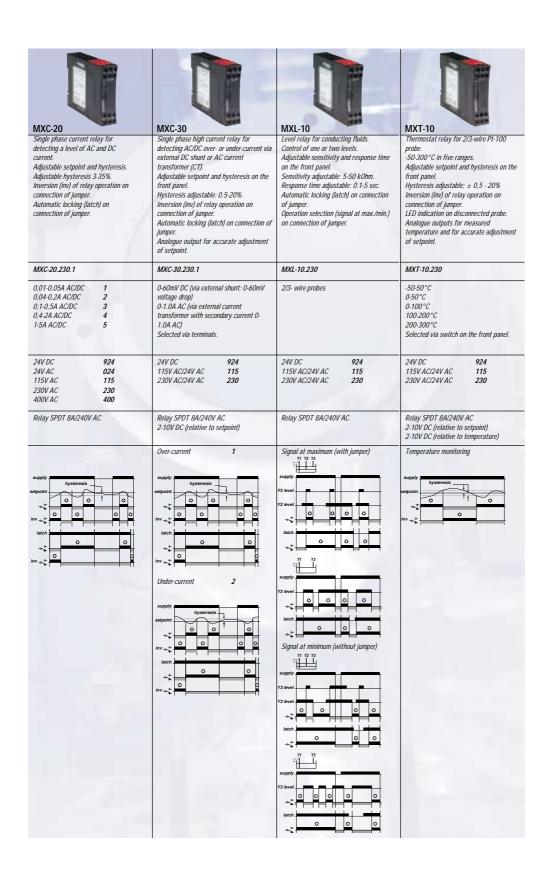

## **Selection Guide**

Single phase voltage relays

3-phase voltage relays

3-Phase monitoring relays

Single phase current relays

Single phase high current relays

Level relays

Thermostat relays