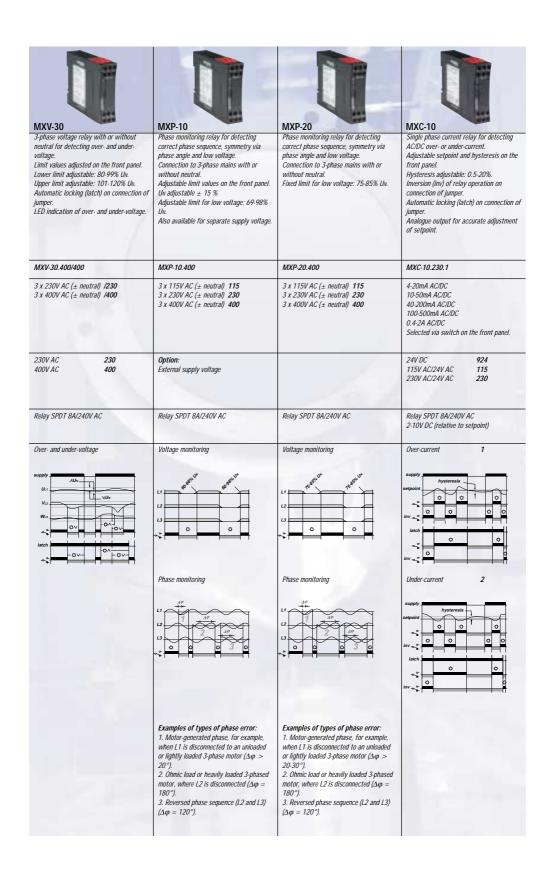

## **Selection Guide**

Single phase voltage relays

3-phase voltage relays

3-Phase monitoring relays

Single phase current relays

Single phase high current relays

Level relays

Thermostat relays